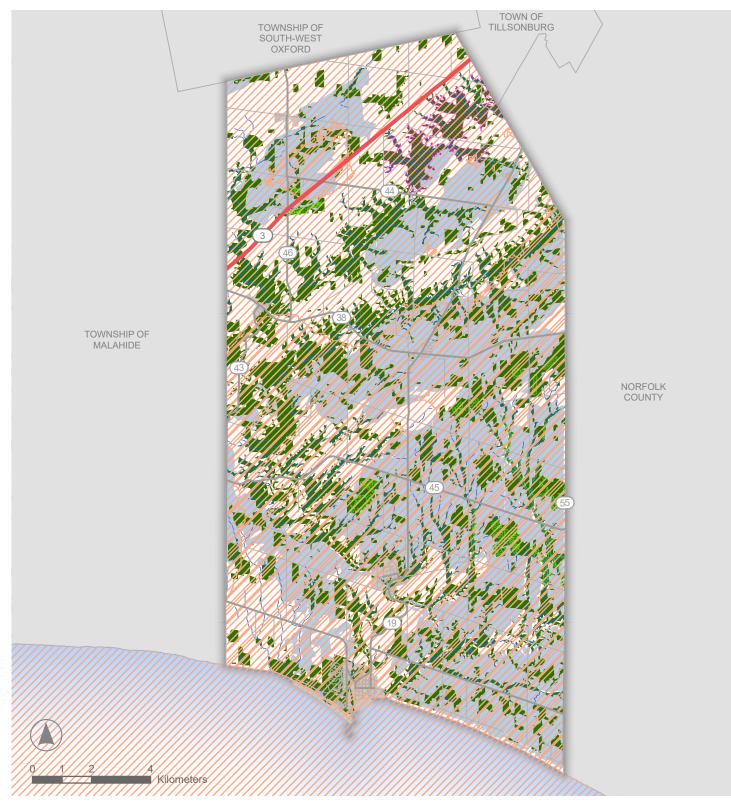

## Schedule C - The Natural System

Natural Heritage System
 Provincially Significant
 Wetlands
 ANSI

Significant Groundwater Recharge Area Highly Vulnerable Aquifier Watercourse

Base Features Provincial Highways

- ----- County Roads
- Local Roads
- Settlement Areas

\*Please note that this Schedule reflects the newly 'adopted' County of Elgin Official Plan that is currently under review and not approved by the Ministry of Municipal Affairs and Housing