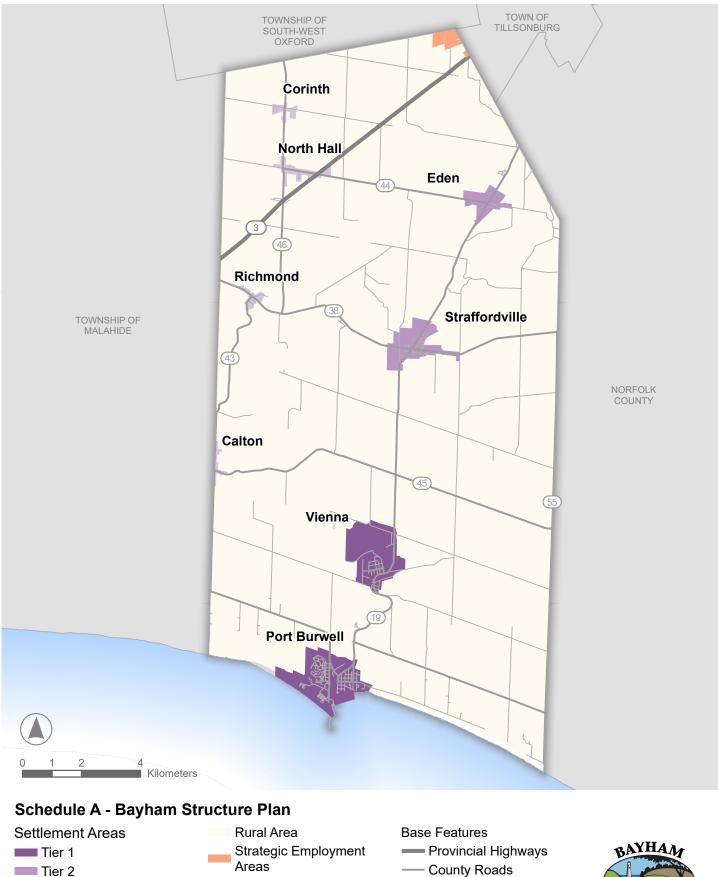

Tier 3

- Areas
- County Roads Local Roads

\*Please note that this Schedule reflects the newly 'adopted' County of Elgin Official Plan that is currently under review and not approved by the Ministry of Municipal Affairs and Housing

Commercial / Highway Commercial Hamlets \*Please note that this Schedule reflects the newly 'adopted' County of Elgin Official Plan that is currently under review and not approved by the Ministry of Municipal Affairs and Housing