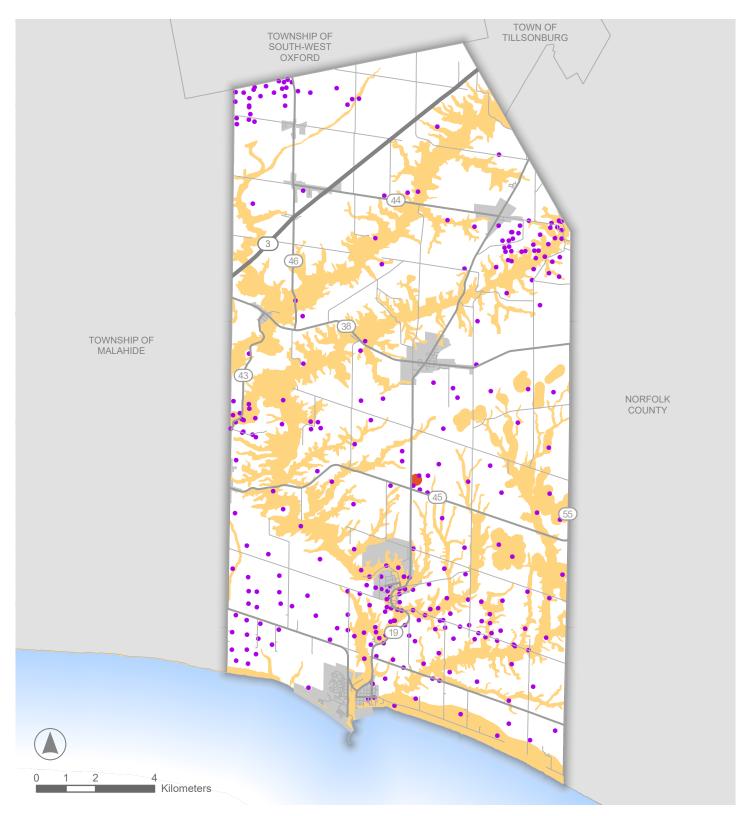

## **Appendix 2 - Natural Resource Management Areas**

Aggregate Resource Area Petroleum Pools

- Base Features
  - Provincial Highways
  - County Roads
  - Local Roads
  - Settlement Areas

\*Please note that this Appendix reflects the newly 'adopted' County of Elgin Official Plan that is currently under review and not approved by the Ministry of Municipal Affairs and Housing