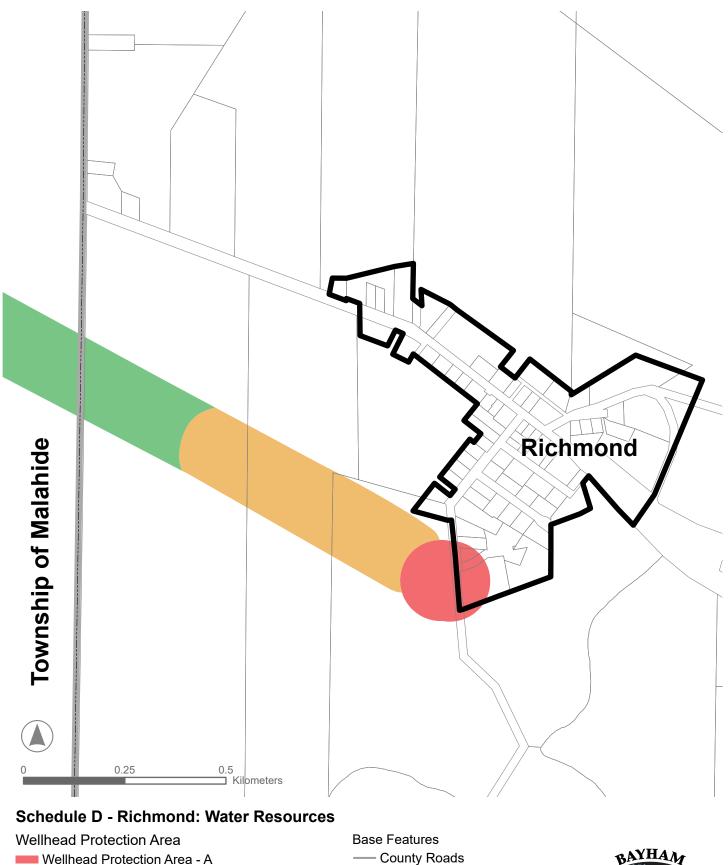

- Wellhead Protection Area B
- Wellhead Protection Area C

County Roads
 Local Roads
 Municipal Boundary

\*Please note that this Schedule reflects the newly 'adopted' County of Elgin Official Plan that is currently under review and not approved by the Ministry of Municipal Affairs and Housing